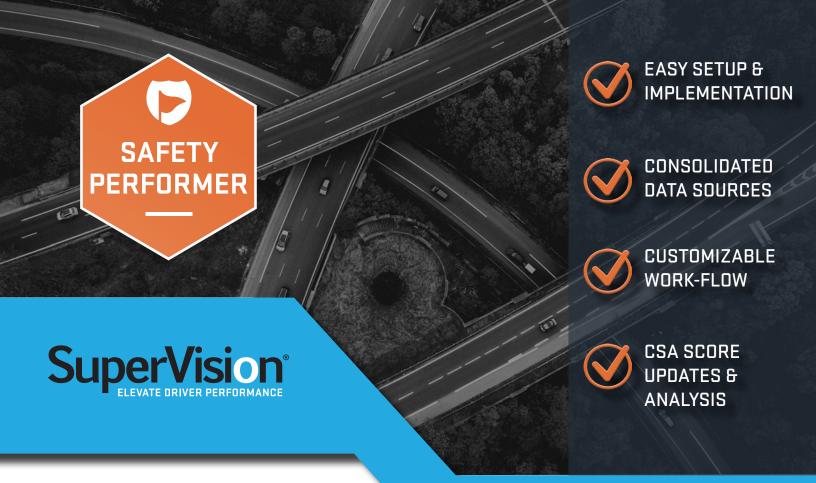

## CONSOLIDATED CSA & TELEMATICS DATA FOR A 360 VIEW OF DRIVER PERFORMANCE

Safety Performer integrates driver data from multiple sources, including CSA scores, into one consolidated platform. This powerful solution allows stakeholders to engage pro-actively to prevent future safety events. Customizable review work-flow and safety score pop-ups ensure improved efficiency, boosted safety and lowered costs.

#### **CONSOLIDATE YOUR DATA**

Get data from multiple sources in one location, with safety score pop-ups. Integrate telematics and CSA data into one consolidated platform.

## CUSTOMIZABLE WORK-FLOW

Analyze current and historical facts that could indicate potential future events. Flag drivers with crash and violation behaviors for immediate counseling in real-time.

Real-time data to identify why safety problems are occurring so you can recommend corrective actions.

#### **CSA UPDATES & ANALYSIS**

Daily updates of FMCSA posted inspections, crashes and critical safety events with automated alerts. Including predictive modeling of future CSA scores.