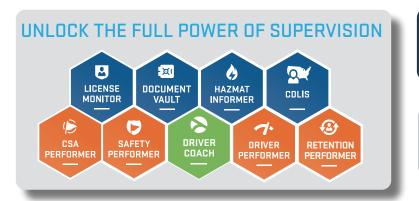

## MANAGE RISK & SAFETY IN ONE PLATFORM

LICENSE MONITOR

### EASILY SUPERVISE YOUR FLEET AND PROACTIVELY MANAGE YOUR RISKS IN ONE PLATFORM

The SuperVision comprehensive platform combines the industry leading, continuous driver license monitoring solution with digital document storage and CSA compliance alerts. See data from multiple sources in one view for actionable driver insights and a complete compliance profile for commercial fleets.

INDUSTRY LEADING CUSTOMER SERVICE

SuperVision ELEVATE DRIVER PERFORMANCE

SuperVision offers the industry's most powerful suite of tools to help your fleet succeed. Partner with SuperVision to help monitor, support and retain your drivers. Get the peace of mind that comes from knowing your drivers are good to go wherever business takes them.